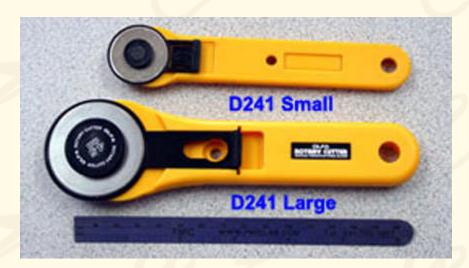

## **FABRIC CUTTER**

D241 is a revolutionary new cutter for cloth, film, bleeder and peel ply. This cutter cuts cleanly into graphite and fiberglass without first having to place masking tape on the material.

D241 comes with a razor sharp, replaceable, tungsten steel cutting wheel, which is available in a 1-1/16"or 1-3/4" diameter. The cutter has a blade guard that remains in place until pressure is applied. The cutting wheel tension is adjustable for cutting thin or thick material.

Part Number: D241I 1-3/4" diameter Part Number: D241s 1-1/16" diameter

NOTE: THE INFORMATION CONTAINED HEREIN IS BELIEVED BY DE-COMP COMPOSITES, INC. TO BE ACCURATE. HOWEVER, NO WARRANTY EXPRESSED OR IMPLIED IS MADE REGARDING THIS DATA, THIS MATERIAL, OR RESULTS THERE FROM WHETHER USED IN ACCORDANCE WITH OUR INSTRUCTIONS OR NOT. THE USER SHALL MAKE HIS/HER OWN TESTS TO DETERMINE SUITABILITY OF THIS MATERIAL FOR HIS/HER PARTICULAR PURPOSES, IN ANY EVENT, DE-COMP'S LIABILITY SHALL BE LIMITED TO THE PURCHASE PRICE OF THE MATERIAL