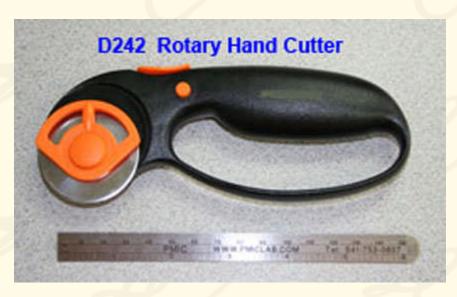

## **ROTARY CUTTER**

D242 is a revolutionary new cutter that is perfect for cutting multiple layers of cloth, film, bleeder, peel ply, graphite and fiberglass without first having to place masking tape on the material.

D242 comes with a razor sharp, replaceable blade that can be mounted on either side for left or right handed use. It also features a blade guard that ensures complete safety for the user.

D242 has a contoured handle that conforms to grip. This shape reduces fatigue by distributing the pressure over a larger area of the hand than conventional rotary cutters.