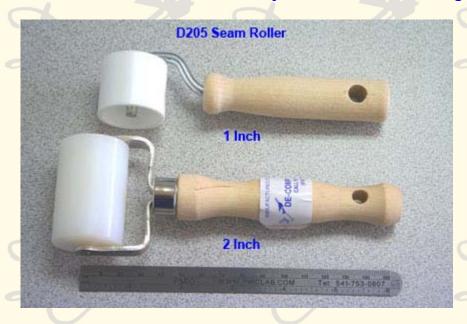

## **Seam Roller**

D205 is used to ensure proper adhesion between film, sealant and tool. It is constructed with a nylon roller, steel frame and wood handle.

The D205's main benefits are the time and labor you will save when using this roller.